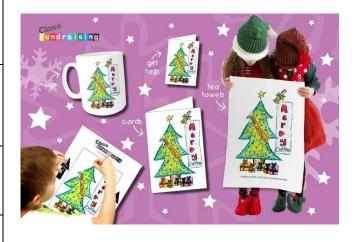

## St Joseph's Primary School PTA Christmas Card Instructions

- Drawings must be within the black border and any writing should be kept clear of the border.
- Do not use glitter or stick anything to the drawing. Felt tip pens, colouring pencils, crayons or paint may be used.
- Ensure your child's name is clearly written in **BLOCK CAPITALS** on the bottom of the drawing template.
- Cards should be returned to school by Friday 13<sup>th</sup> October.
- Cards should be returned to your child's teacher in the poly pocket provided.
- Cards cost £5 for 12
- You can also order other items (tea towels, mugs, gift cards). Please look at the prices below.
- You will receive a sample card in a few weeks with your child's design on it.

## St Joseph's Primary School PTA Christmas Design Price List

| <u>Item</u>                     | <u>Price</u> |  |  |
|---------------------------------|--------------|--|--|
| Christmas Card<br>(packs of 12) | £5 per pack  |  |  |
| Tea Towel<br>(individual)       | £7.50        |  |  |
| Mugs<br>(individual)            | £6           |  |  |
| Gift Tags<br>(packs of 11)      | £2 per pack  |  |  |