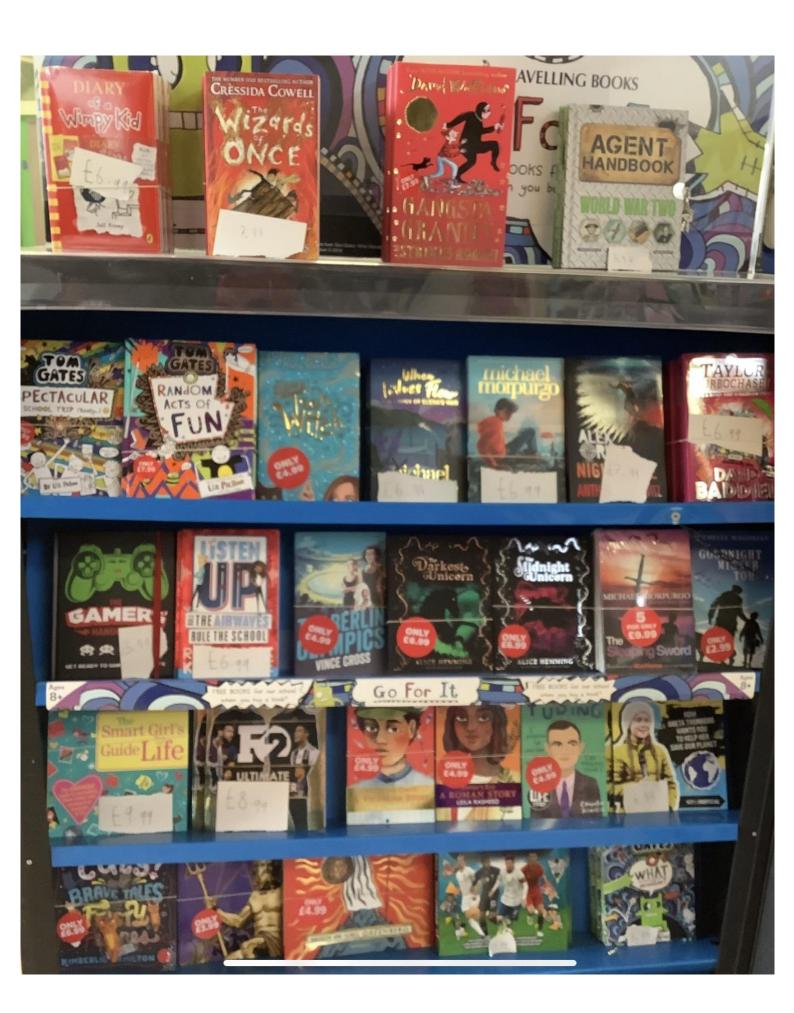

## St Joseph's Primary School, Lisburn Book Fair Brochure 2021

These are the books that are available to buy from our Book Fair. The prices are on the front cover of each book. If you can't see the price, ask your child's teacher and they will check it for you.