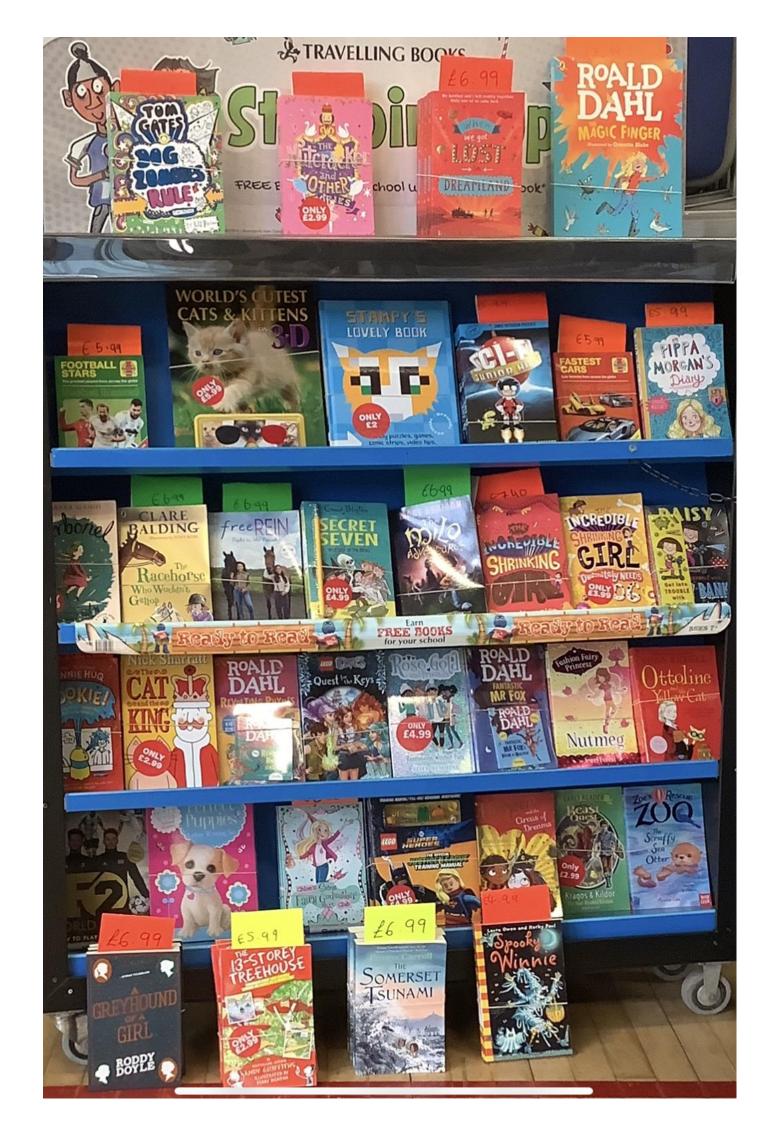

## St Joseph's Primary School, Lisburn Book Fair Brochure 2021

These are the books that are available to buy from our Book Fair. The prices are on the front cover of each book. If you can't see the price, ask your child's teacher and they will check it for you.