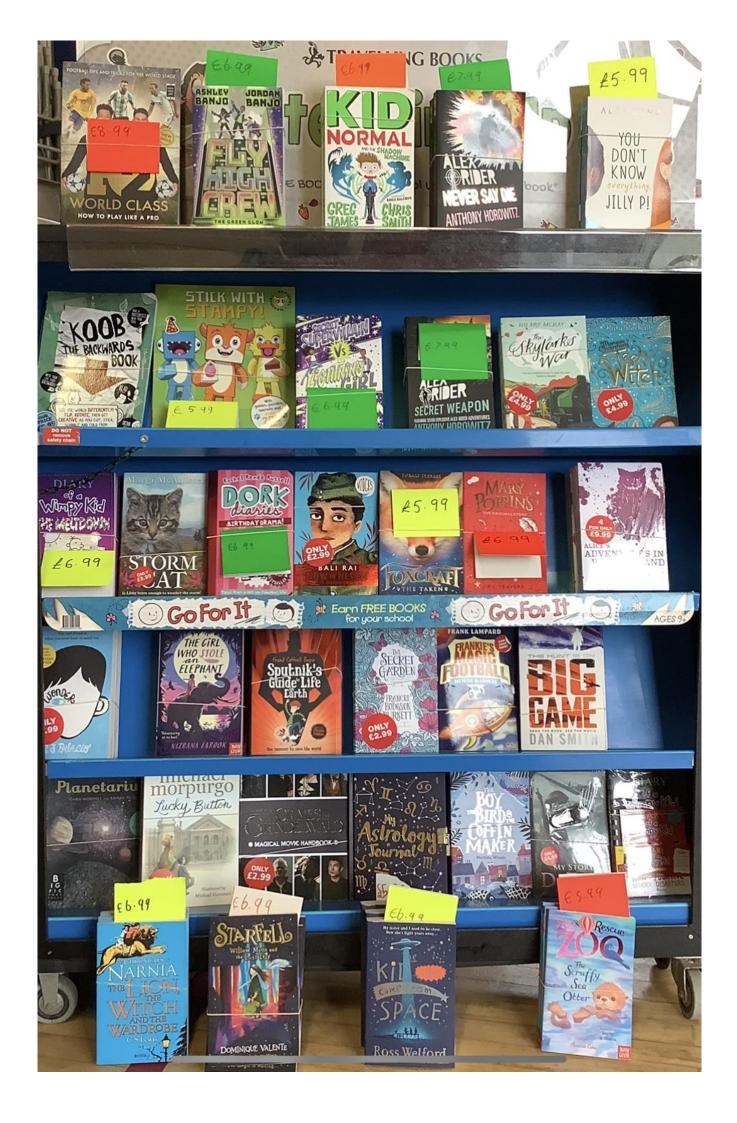

## St Joseph's Primary School, Lisburn Book Fair Brochure 2021

These are the books that are available to buy from our Book Fair. The prices are on the front cover of each book. If you can't see the price, ask your child's teacher and they will check it for you.