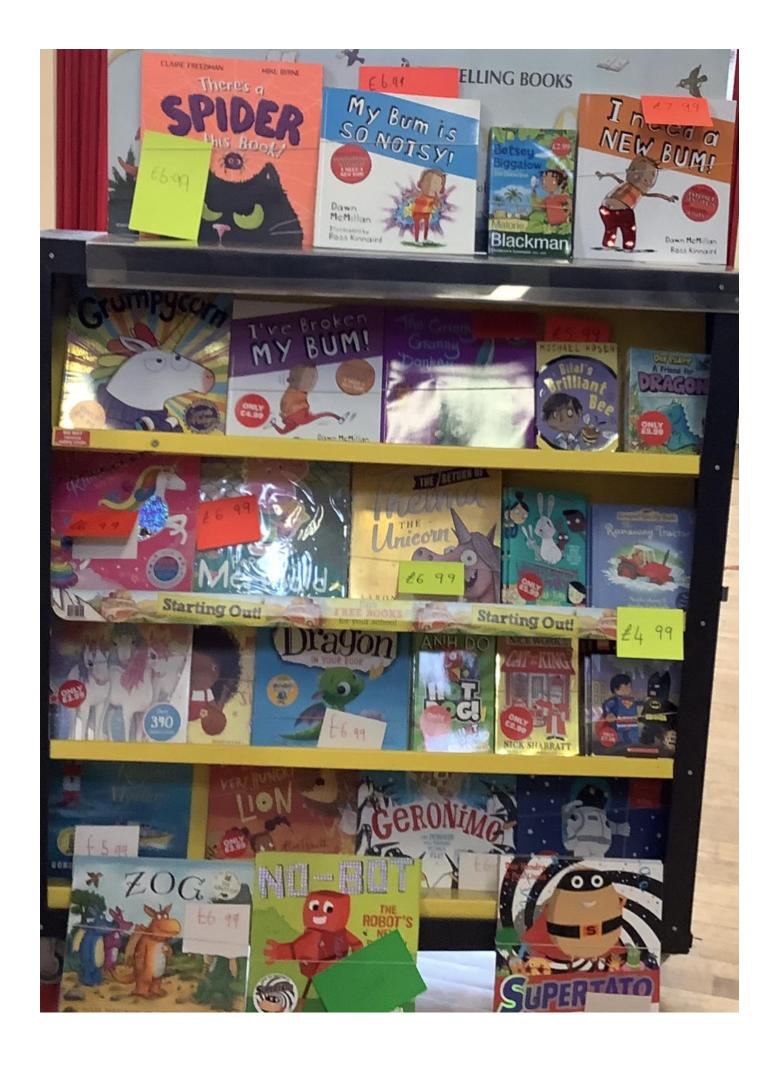

## St Joseph's Primary School, Lisburn Book Fair Brochure 2021

These are the books that are available to buy from our Book Fair. The prices are on the front cover of each book. If you can't see the price, ask your child's teacher and they will check it for you.