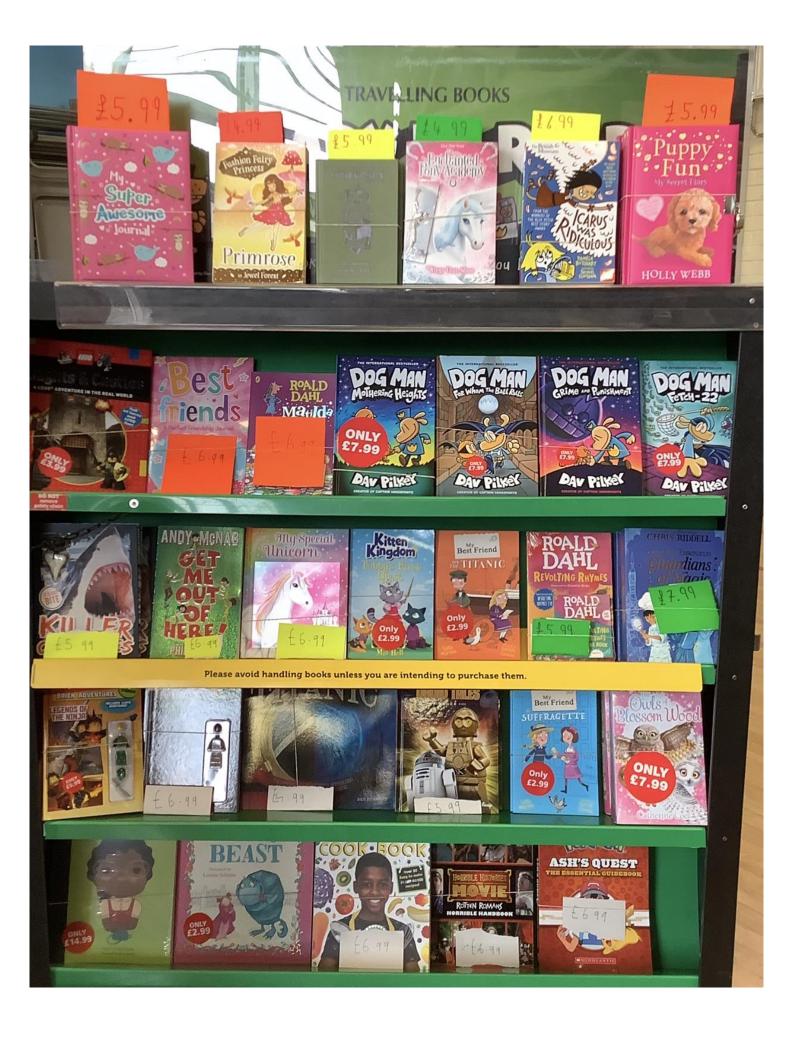

## St Joseph's Primary School, Lisburn Book Fair Brochure 2021

These are the books that are available to buy from our Book Fair. The prices are on the front cover of each book. If you can't see the price, ask your child's teacher and they will check it for you.