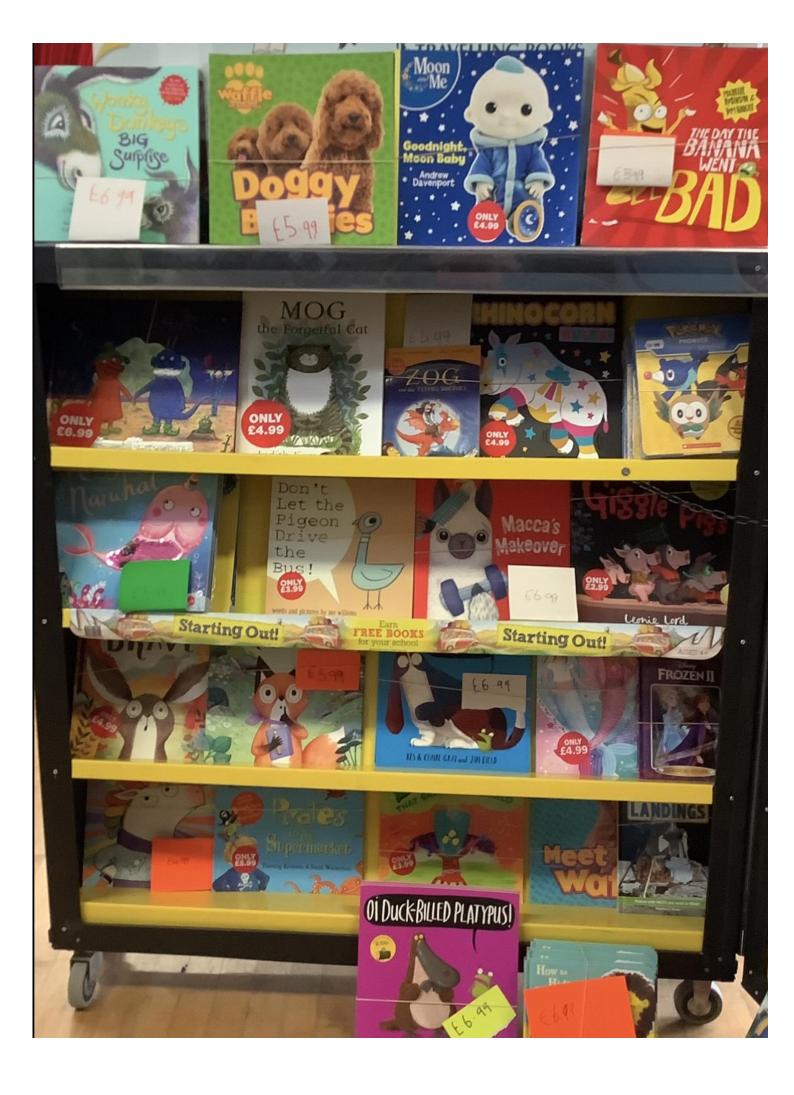

## St Joseph's Primary School, Lisburn Book Fair Brochure 2021

These are the books that are available to buy from our Book Fair. The prices are on the front cover of each book. If you can't see the price, ask your child's teacher and they will check it for you.