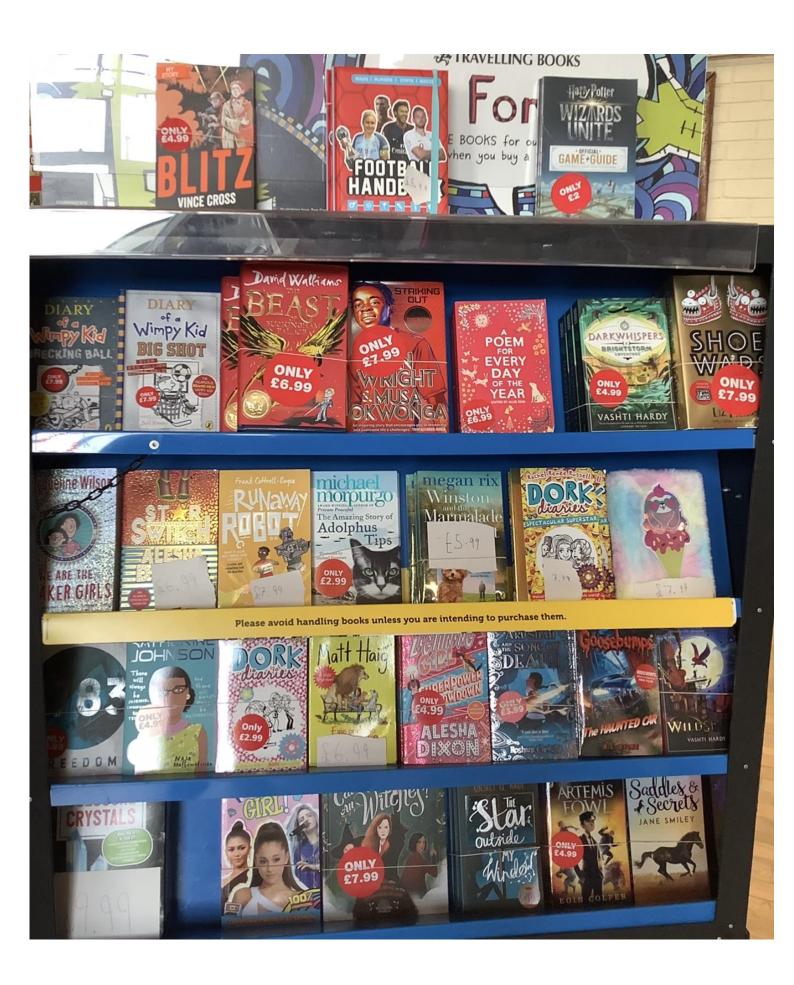

## St Joseph's Primary School, Lisburn Book Fair Brochure 2021

These are the books that are available to buy from our Book Fair. The prices are on the front cover of each book. If you can't see the price, ask your child's teacher and they will check it for you.