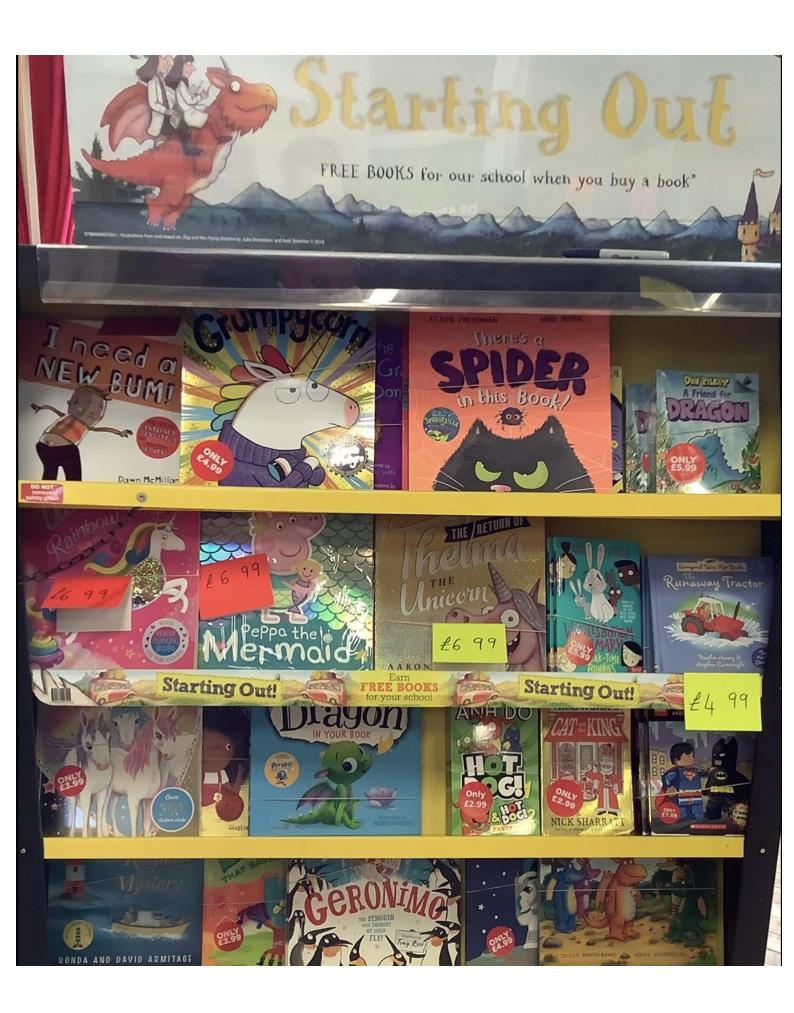

## St Joseph's Primary School, Lisburn Book Fair Brochure 2021

These are the books that are available to buy from our Book Fair. The prices are on the front cover of each book. If you can't see the price, ask your child's teacher and they will check it for you.