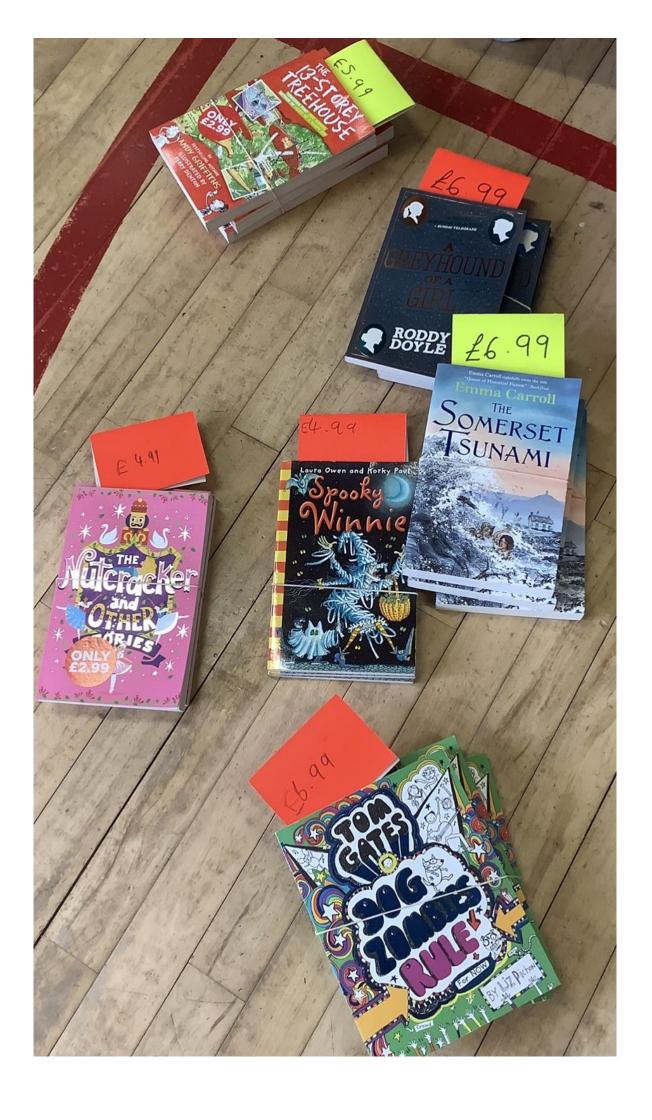

## St Joseph's Primary School, Lisburn Book Fair Brochure 2021

These are the books that are available to buy from our Book Fair. The prices are on the front cover of each book. If you can't see the price, ask your child's teacher and they will check it for you.