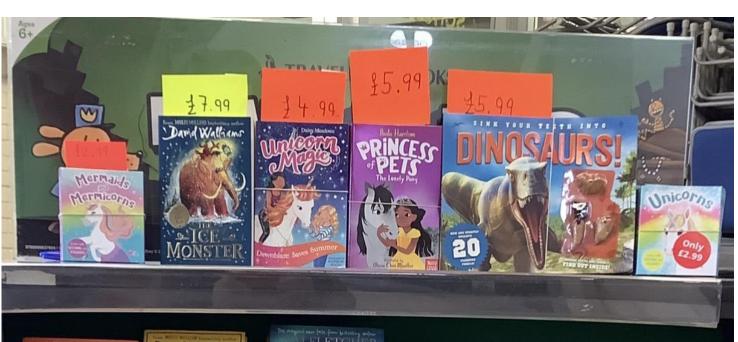

## St Joseph's Primary School, Lisburn Book Fair Brochure 2021

These are the books that are available to buy from our Book Fair. The prices are on the front cover of each book. If you can't see the price, ask your child's teacher and they will check it for you.